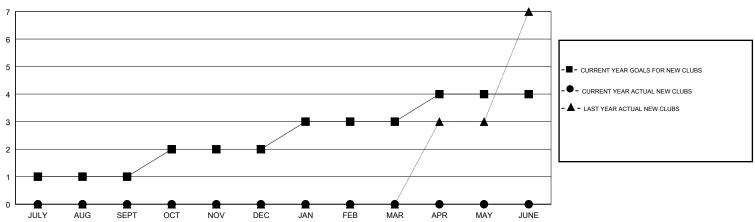

| 1             | 0         | 0             | JULY/AUG/SEPT         | 60                        | 117                     | 60                                           |
| OCT/NOV/DEC           | 1             | 0         | 1             | OCT/NOV/DEC           | -5                        | 27                      | 108                                          |
| JAN/FEB/MAR           | 1             | 0         | 0             | JAN/FEB/MAR           | 60                        | 0                       | 0                                            |
| APR/MAY/JUNE          | 1             | 0         | 0             | APR/MAY/JUNE          | -5                        | 0                       | 0                                            |

### GOALS AND ACTUAL NEW CLUBS CUMULATIVE



## GOALS AND ACTUAL MEMBERS CUMULATIVE



| DROPPED CLUBS: 1  DROPPED MEMBERS |     | 21 CLUBS OF 57 ADDED 1 OR MORE<br>NEW MEMBERS | GENDER DISTRIBUTION  MALE 1,216 (51.86%)  FEMALE 1,129 (48.14%)  Women Percentage Fiscal Year Goal: 40% |     |
|-----------------------------------|-----|-----------------------------------------------|---------------------------------------------------------------------------------------------------------|-----|
| DECEASED                          | 16  | CLICK HERE FOR CUMULATIVE                     | TOTAL FAMILY UNIT MEMBERS                                                                               |     |
| CLUB CANCELLED                    | 25  | MEMBERSHIP DATA                               |