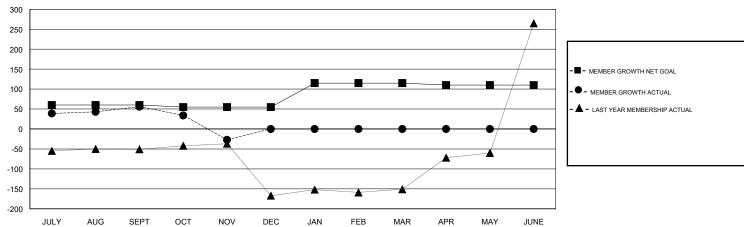

## GOALS AND ACTUAL MEMBERS CUMULATIVE

| DROPPED CLUBS: 1  DROPPED MEMBERS |     | 21 CLUBS OF 57 ADDED 1 OR MORE<br>NEW MEMBERS | GENDER DISTRIBUTION  MALE 1,216 (51.86%)  FEMALE 1,129 (48.14%)  Women Percentage Fiscal Year Goal: 40% |     |
|-----------------------------------|-----|-----------------------------------------------|---------------------------------------------------------------------------------------------------------|-----|
| DECEASED                          | 16  | CLICK HERE FOR CUMULATIVE                     | TOTAL FAMILY UNIT MEMBERS                                                                               |     |
| CLUB CANCELLED                    | 25  | MEMBERSHIP DATA                               |                                                                                                         | 004 |
| OTHER                             | 127 |                                               | FAMILY MEMBERS PAYING HALF DUES                                                                         | 604 |
| TOTAL                             | 168 |                                               |                                                                                                         |     |